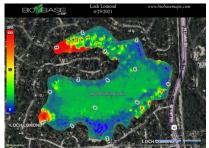

### **Increased Aquatic Plants 2018 to 2023**

- The following maps from Lake County Health Department Ecological Services, show an increase in aquatic plants across Loch Lomond from 2018, 2021, and 2023.
- Red Spectrum indicates more plants & Blue Spectrum indicates fewer plants.
  - Note: 2021 map with light green in the center of South Bay are not plants.

Sep 19, 2018 Jun 29, 2021 Oct 2, 2023