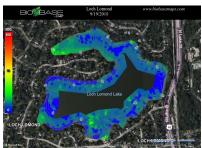

### **Increased Aquatic Plants 2018 to 2023**

- The following maps from Lake County Health Department Ecological Services, show an increase in aquatic plants across Loch Lomond from 2018, 2021, and 2023.
- Red Spectrum indicates more plants & Blue Spectrum indicates fewer plants.
  - Note: 2021 map with light green in the center of South Bay are not plants.

Sep 19, 2018 Jun 29, 2021 Oct 2, 2023