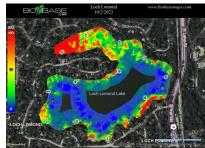

### **Increased Aquatic Plants 2018 to 2023**

- The following maps from Lake County Health Department Ecological Services, show an increase in aquatic plants across Loch Lomond from 2018, 2021, and 2023.
- Red Spectrum indicates more plants & Blue Spectrum indicates fewer plants.
  - Note: 2021 map with light green in the center of South Bay are not plants.

Sep 19, 2018 Jun 29, 2021 Oct 2, 2023